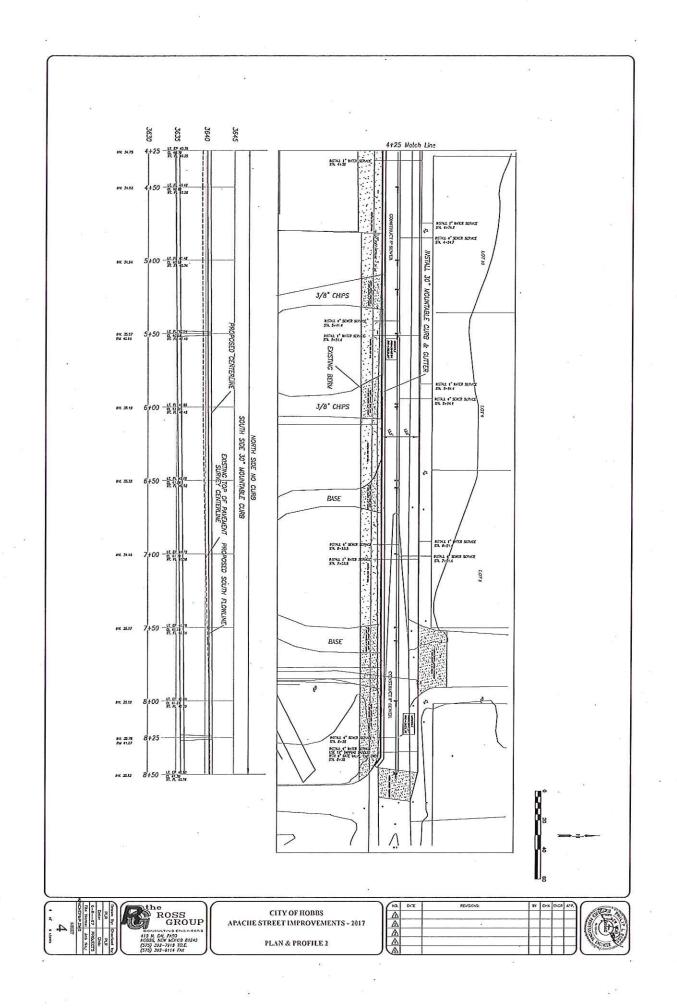

#### **ACTION ITEMS** (Ordinances, Resolutions, Public Hearings)

- 4. Consideration of Approval of a Contract with Business Environments in the Amount of \$428,840.26 for the Purchase of Furniture for the CORE Facility (Ronny Choate)
- 5. Resolution No. 6608 Authorizing Budgetary Adjustment #3 for FY 2017-2018 (*Toby Spears*)
- 6. Resolution No. 6609 Authorizing the Purchase of a Brushmaster Type 3
  Brush Truck for the Hobbs Fire Department from the Kyrish Government
  Group in the Amount of \$234,122 Utilizing the Buy Board Cooperative
  Purchasing Contract (Barry Young)
- 7. Resolution No. 6610 Proclaiming a Regular Municipal Election on Tuesday, March 6, 2018 (Jan Fletcher)
- 8. Consideration of Approval of a Task Order with Ramirez & Sons, Inc., in the Amount of \$142,146.87 for the Reconstruction of Approximately 850' Feet of Apache Drive at the Southeast Corner of Grimes and Apache (Todd Randall)
- PUBLICATION: Proposed Ordinance Amending Hobbs Municipal Code 8.28.040 Regarding Smoking in City-Owned, City-Operated and City-Leased Buildings (Mike Stone)
- PUBLIC HEARING: Resolution No. 6611 Regarding the Transfer of Ownership and Location of Liquor License No. 0324 from Pay and Save, Inc., 403 Aztec, Gallup, New Mexico, to Cimarron, Inc., d/b/a Diamond Lil's, 2600 North Dal Paso, Hobbs, New Mexico (Mike Stone)