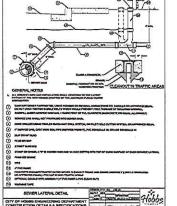

astic blue cover product number (18AMR-49).

District By

CITY OF HOBBS
APACHE STREET IMPROVEMENTS
GENERAL NOTES AND
MATERIALS SPECIFICATIONS

ROSS
GROUP
GROUP
GOISUTING PROPINGED
HOW DE WEST SET SHOWN THE PASS 332-311 FOR SHOWN

3

×

SIZE

DRAWING

ORIGINAL

Drown By: Checked by:
PLR PLR
Dote: Disk:
9/8/17 PROJECTS
File Name: Job No.:
GEN NOTES

of 6 sheets

















# TYPICAL PAVEMENT SECTION

NOT TO SCALE





CITY OF HOBBS
APACHE STREET IMPROVEMENTS
ROADWAY DETAILS

ROSS
GROUP
GROUP
OBSERVATION SEED
(20) 302-718 FLE
(20) 302-718 FLE
(20) 302-718 FLE

| Drawn Byt  | Checked by |  |  |
|------------|------------|--|--|
| PLR        | PLR        |  |  |
| Dotes      | Diskt      |  |  |
| 9-8-17     | PROJECTS   |  |  |
| File Namer | Job No.t   |  |  |

5 succer





















| 6 | 320 | FOSONS | 45 | EDG MG | 50 | 755 |
|---|-----|--------|----|--------|----|-----|
| ⋖ |     |        | _  |        |    |     |
| 4 |     |        |    |        |    |     |
| ⋖ |     |        |    |        |    |     |
| 1 |     |        |    |        |    |     |
| 7 | _   |        |    |        | Г  |     |

CITY OF HOBBS
APACHE STREET IMPROVEMENTS
WATER & SEWER DETAILS

ROSS
GROUP
GRIDAL RESIDENCE STATE ST

| Drawn Byt | Checked b |
|-----------|-----------|
| PLR       | PLR       |
| Date:     | Disks     |
| 9-8-17    | PROJECTS  |
| The Name: | Job No.:  |

6



City Manager

### CITY OF HOBBS

COMMISSION STAFF SUMMARY FORM

MEETING DATE: November 20, 2017 SUBJECT: Ordinance Amending Hobbs Municipal Code 8.28.040, Smoking in City-Owned, City Operated and City-Leased B