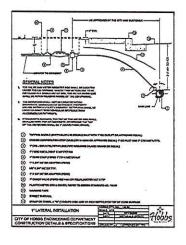

Plastics inc. plastic blue cover product number (18AMR-49).

District By

CITY OF HOBBS
APACHE STREET IMPROVEMENTS
GENERAL NOTES AND
MATERIALS SPECIFICATIONS

ROSS
GROUP
GROUP
GOISUTING PROPINGED
HOW DE WEST SET SHOWN THE PASS 332-311 FOR SHOWN

3

×

SIZE

DRAWING

ORIGINAL

Drown By: Checked by:
PLR PLR
Dote: Disk:
9/8/17 PROJECTS
File Name: Job No.:
GEN NOTES

of 6 sheets

















# TYPICAL PAVEMENT SECTION

NOT TO SCALE





CITY OF HOBBS
APACHE STREET IMPROVEMENTS
ROADWAY DETAILS

ROSS
GROUP
GROUP
OBSERVATION SEED
(20) 302-718 FLE
(20) 302-718 FLE
(20) 302-718 FLE

| Drawn Byt  | Checked by |  |  |
|------------|------------|--|--|
| PLR        | PLR        |  |  |
| Dotes      | Diskt      |  |  |
| 9-8-17     | PROJECTS   |  |  |
| File Namer | Job No.t   |  |  |

5 succer





















| 6 | 320 | FOSONS | 45 | EDG MG | 50 | 755 |
|---|-----|--------|----|--------|----|-----|
| ⋖ |     |        | _  |        |    |     |
| 4 |     |        |    |        |    |     |
| ⋖ |     |        |    |        |    |     |
| 1 |     |        |    |        |    |     |
| 7 | _   |        |    |        | Г  |     |

CITY OF HOBBS
APACHE STREET IMPROVEMENTS
WATER & SEWER DETAILS

ROSS
GROUP
GRIDAL RESIDENCE STATE ST

| Drawn Byt | Checked b |
|-----------|-----------|
| PLR       | PLR       |
| Date:     | Disks     |
| 9-8-17    | PROJECTS  |
| The Name: | Job No.:  |

6



City Manager

### CITY OF HOBBS

COMMISSION STAFF SUMMARY FORM

MEETING DATE: November 20, 2017 SUBJECT: Ordinance Amending Hobbs Municipal Code 8.28.040, Smoking in City-Owned, City Operated a