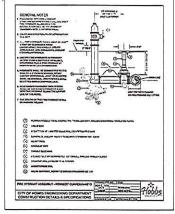

Mr. Kevin Robinson, Development Coordinator, explained the resolution and stated the preliminary and final plan for the Gage Subdivision No. 2 is submitted by property owner Mr. Raymond E. Gage. He stated the proposed subdivision is located northwest of the intersection of Campbell and State Highway 132 (Denver City), and within the extraterritorial platting jurisdiction of Hobbs. He stated the proposed subdivision is compliant with Hobbs Municipal Code Title 16 and encompasses +/- 25.14 acres and will contain five tracts. Mr. Robinson stated the Planning Board reviewed this subdivision on October 17, 2017, and voted unanimously to recommend approval from the Commission. He stated preliminary and final plan for the Gage Subdivision No. 2 will also be reviewed by Lea County for approval.