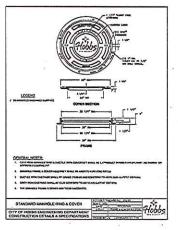

. plastic blue cover product number (18AMR-49).

District By

CITY OF HOBBS
APACHE STREET IMPROVEMENTS
GENERAL NOTES AND
MATERIALS SPECIFICATIONS

ROSS
GROUP
GROUP
GOISUTING PROPINGED
HOW DE WEST SET SHOWN THE PASS 332-311 FOR SHOWN

3

×

SIZE

DRAWING

ORIGINAL

Drown By: Checked by:
PLR PLR
Dote: Disk:
9/8/17 PROJECTS
File Name: Job No.:
GEN NOTES

of 6 sheets

















# TYPICAL PAVEMENT SECTION

NOT TO SCALE





CITY OF HOBBS
APACHE STREET IMPROVEMENTS
ROADWAY DETAILS

ROSS
GROUP
GROUP
OBSERVATION SEED
(20) 302-718 FLE
(20) 302-718 FLE
(20) 302-718 FLE

| Drawn Byt  | Checked by |  |  |
|------------|------------|--|--|
| PLR        | PLR        |  |  |
| Dotes      | Diskt      |  |  |
| 9-8-17     | PROJECTS   |  |  |
| File Namer | Job No.t   |  |  |

5 succer





















| 6 | 320 | FOSONS | 45 | EDG MG | 50 | 755 |
|---|-----|--------|----|--------|----|-----|
| ⋖ |     |        | _  |        |    |     |
| 4 |     |        |    |        |    |     |
| ⋖ |     |        |    |        |    |     |
| 1 |     |        |    |        |    |     |
| 7 | _   |        |    |        | Г  |     |

CITY OF HOBBS
APACHE STREET IMPROVEMENTS
WATER & SEWER DETAILS

ROSS
GROUP
GRIDAL RESIDENCE STATE ST

| Drawn Byt | Checked b |
|-----------|-----------|
| PLR       | PLR       |
| Date:     | Disks     |
| 9-8-17    | PROJECTS  |
| The Name: | Job No.:  |

6



City Manager

### CITY OF HOBBS

COMMISSION STAFF SUMMARY FORM

MEETING DATE: November 20, 2017 SUBJECT: Ordinance Amending Hobbs Municipal Code 8.28.040, Smoking in City-Owned, City Operated and City-Leas