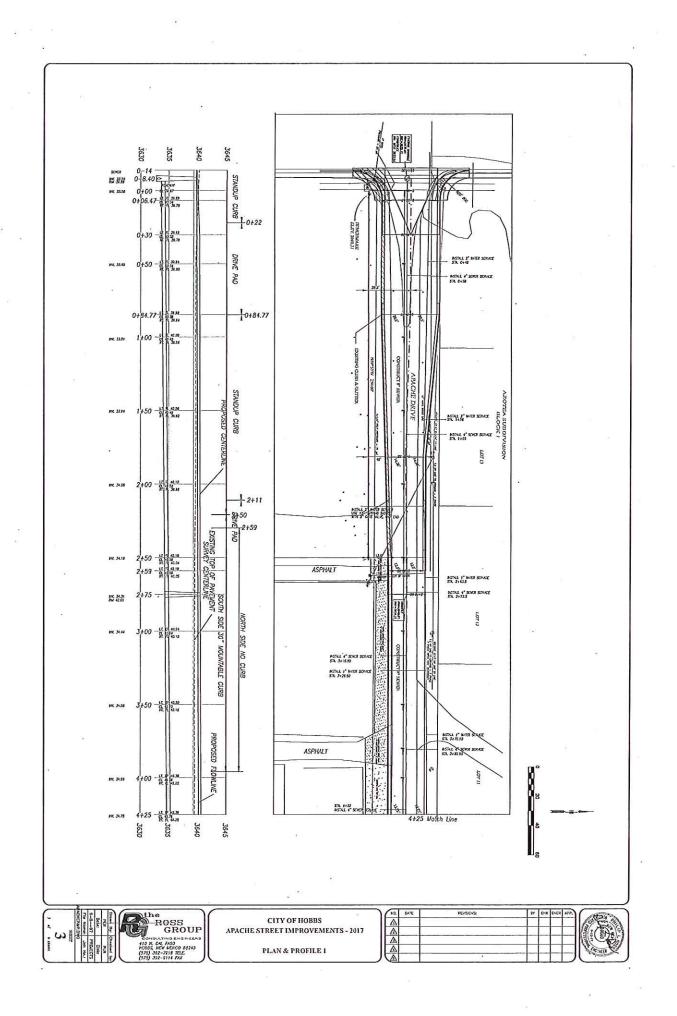

#### **ACTION ITEMS** (Ordinances, Resolutions, Public Hearings)

- 4. Consideration of Approval of a Contract with Business Environments in the Amount of \$428,840.26 for the Purchase of Furniture for the CORE Facility (Ronny Choate)
- 5. Resolution No. 6608 Authorizing Budgetary Adjustment #3 for FY 2017-2018 (*Toby Spears*)
- 6. Resolution No. 6609 Authorizing the Purchase of a Brushmaster Type 3
  Brush Truck for the Hobbs Fire Department from the Kyrish Government
  Group in the Amount of \$234,122 Utilizing the Buy Board Cooperative
  Purchasing Contract (Barry Young)
- 7. Resolution No. 6610 Proclaiming a Regular Municipal Election on Tuesday, March 6, 2018 (Jan Fletcher)
- 8. Consideration of Approval of a Task Order with Ramirez & Sons, Inc., in the Amount of \$142,146.87 for the Reconstruction of Approximately 850' Feet of Apache Drive at the Southeast Corner of Grimes and Apache (Todd Randall)
- PUBLICATION: Proposed Ordinance Amending Hobbs Municipal Code 8.28.040 Regarding Smoking in City-Owned, City-Operated and City-Leased Buildings (Mike Stone)
- PUBLIC HEARING: Resolution No. 6611 Regarding the Transfer of Ownership and Location of Liquor License No. 0324 from Pay and Save, Inc., 403 Aztec, Gallup, New Mexico, to Cimarron, Inc., d/b/a Diamond Lil's, 2600 North Dal Paso, Hobbs, New Mexico (Mike Stone)