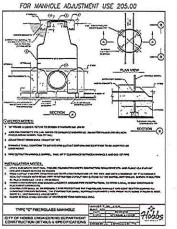

plastic blue cover product number (18AMR-49).

District By

CITY OF HOBBS
APACHE STREET IMPROVEMENTS
GENERAL NOTES AND
MATERIALS SPECIFICATIONS

ROSS
GROUP
GROUP
GOISUTING PROPINGED
HOW DE WEST SET SHOWN THE PASS 332-311 FOR SHOWN

3

×

SIZE

DRAWING

ORIGINAL

Drown By: Checked by:
PLR PLR
Dote: Disk:
9/8/17 PROJECTS
File Name: Job No.:
GEN NOTES

of 6 sheets

















# TYPICAL PAVEMENT SECTION

NOT TO SCALE





CITY OF HOBBS
APACHE STREET IMPROVEMENTS
ROADWAY DETAILS

ROSS
GROUP
GROUP
OBSERVATION SEED
(20) 302-718 FLE
(20) 302-718 FLE
(20) 302-718 FLE

| Drawn Byt  | Checked by |  |  |
|------------|------------|--|--|
| PLR        | PLR        |  |  |
| Dotes      | Diskt      |  |  |
| 9-8-17     | PROJECTS   |  |  |
| File Namer | Job No.t   |  |  |

5 succer





















| 6 | 320 | FOSONS | 45 | EDG MG | 50 | 755 |
|---|-----|--------|----|--------|----|-----|
| ⋖ |     |        | _  |        |    |     |
| 4 |     |        |    |        |    |     |
| ⋖ |     |        |    |        |    |     |
| 1 |     |        |    |        |    |     |
| 7 | _   |        |    |        | Г  |     |

CITY OF HOBBS
APACHE STREET IMPROVEMENTS
WATER & SEWER DETAILS

ROSS
GROUP
GRIDAL RESIDENCE STATE ST

| Drawn Byt | Checked b |
|-----------|-----------|
| PLR       | PLR       |
| Date:     | Disks     |
| 9-8-17    | PROJECTS  |
| The Name: | Job No.:  |

6



City Manager

### CITY OF HOBBS

COMMISSION STAFF SUMMARY FORM

MEETING DATE: November 20, 2017 SUBJECT: Ordinance Amending Hobbs Municipal Code 8.28.040, Smoking in City-Owned, City Operated and City-Leased