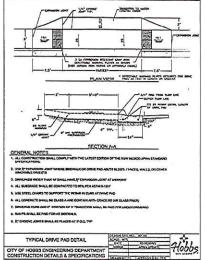

#### **ACTION ITEMS** (Ordinances, Resolutions, Public Hearings)

- 4. Consideration of Approval of a Contract with Business Environments in the Amount of \$428,840.26 for the Purchase of Furniture for the CORE Facility (Ronny Choate)
- 5. Resolution No. 6608 Authorizing Budgetary Adjustment #3 for FY 2017-2018 (*Toby Spears*)
- 6. Resolution No. 6609 Authorizing the Purchase of a Brushmaster Type 3
  Brush Truck for the Hobbs Fire Department from the Kyrish Government
  Group in the Amount of \$234,122 Utilizing the Buy Board Cooperative
  Purchasing Contract (Barry Young)
- 7. Resolution No. 6610 Proclaiming a Regular Municipal Election on Tuesday, March 6, 2018 (Jan Fletcher)
- 8. Consideration of Approval of a Task Order with Ramirez & Sons, Inc., in the Amount of \$142,146.87 for the Reconstruction of Approximately 850' Feet of Apache Drive at the Southeast Corner of Grimes and Apache (Todd Randall)
- PUBLICATION: Proposed Ordinance Amending Hobbs Municipal Code 8.28.040 Regarding Smoking in City-Owned, City-Operated and City-Leased Buildings (Mike Stone)
- PUBLIC HEARING: Resolution No. 6611 Regarding the Transfer of Ownership and Location of Liquor License No. 0324 from Pay and Save, Inc., 403 Aztec, Gallup, New Mexico, to Cimarron, Inc., d/b/a Diamond Lil's, 2600 North Dal Paso, Hobbs, New Mexico (Mike Stone)