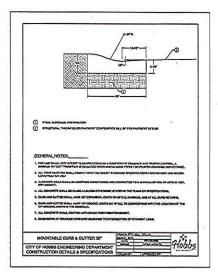

#### **ACTION ITEMS** (Ordinances, Resolutions, Public Hearings)

- 4. Consideration of Approval of a Contract with Business Environments in the Amount of \$428,840.26 for the Purchase of Furniture for the CORE Facility (Ronny Choate)
- 5. Resolution No. 6608 Authorizing Budgetary Adjustment #3 for FY 2017-2018 (*Toby Spears*)
- 6. Resolution No. 6609 Authorizing the Purchase of a Brushmaster Type 3
  Brush Truck for the Hobbs Fire Department from the Kyrish Government
  Group in the Amount of \$234,122 Utilizing the Buy Board Cooperative
  Purchasing Contract (Barry Young)
- 7. Resolution No. 6610 Proclaiming a Regular Municipal Election on Tuesday, March 6, 2018 (Jan Fletcher)
- 8. Consideration of Approval of a Task Order with Ramirez & Sons, Inc., in the Amount of \$142,146.87 for the Reconstruction of Approximately 850' Feet of Apache Drive at the Southeast Corner of Grimes and Apache (Todd Randall)
- PUBLICATION: Proposed Ordinance Amending Hobbs Municipal Code 8.28.040 Regarding Smoking in City-Owned, City-Operated and City-Leased Buildings (Mike Stone)
- PUBLIC HEARING: Resolution No. 6611 Regarding the Transfer of Ownership and Location of Liquor License No. 0324 from Pay and Save, Inc., 403 Aztec, Gallup, New Mexico, to Cimarron, Inc., d/b/a Diamond Lil's, 2600 North Dal Paso, Hobbs, New Mexico (Mike Stone)