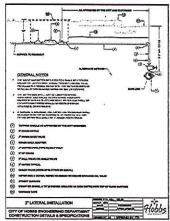

Mr. Kevin Robinson, Development Coordinator, explained the resolution and stated the preliminary and final plan for the Gage Subdivision No. 2 is submitted by property owner Mr. Raymond E. Gage. He stated the proposed subdivision is located northwest of the intersection of Campbell and State Highway 132 (Denver City), and within the extraterritorial platting jurisdiction of Hobbs. He stated the proposed subdivision is compliant with Hobbs Municipal Code Title 16 and encompasses +/- 25.14 acres and will contain five tracts. Mr. Robinson stated the Planning Board reviewed this subdivision on October 17, 2017, and voted unanimously to recommend approval from the Commission. He stated preliminary and final plan for the Gage Subdivision No. 2 will also be reviewed by Lea County for approval.