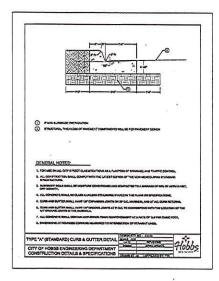

#### **ACTION ITEMS** (Ordinances, Resolutions, Public Hearings)

- 4. Consideration of Approval of a Contract with Business Environments in the Amount of \$428,840.26 for the Purchase of Furniture for the CORE Facility (Ronny Choate)
- 5. Resolution No. 6608 Authorizing Budgetary Adjustment #3 for FY 2017-2018 (*Toby Spears*)
- 6. Resolution No. 6609 Authorizing the Purchase of a Brushmaster Type 3
  Brush Truck for the Hobbs Fire Department from the Kyrish Government
  Group in the Amount of \$234,122 Utilizing the Buy Board Cooperative
  Purchasing Contract (Barry Young)
- 7. Resolution No. 6610 Proclaiming a Regular Municipal Election on Tuesday, March 6, 2018 (Jan Fletcher)
- 8. Consideration of Approval of a Task Order with Ramirez & Sons, Inc., in the Amount of \$142,146.87 for the Reconstruction of Approximately 850' Feet of Apache Drive at the Southeast Corner of Grimes and Apache (Todd Randall)
- PUBLICATION: Proposed Ordinance Amending Hobbs Municipal Code 8.28.040 Regarding Smoking in City-Owned, City-Operated and City-Leased Buildings (Mike Stone)
- PUBLIC HEARING: Resolution No. 6611 Regarding the Transfer of Ownership and Location of Liquor License No. 0324 from Pay and Save, Inc., 403 Aztec, Gallup, New Mexico, to Cimarron, Inc., d/b/a Diamond Lil's, 2600 North Dal Paso, Hobbs, New Mexico (Mike Stone)