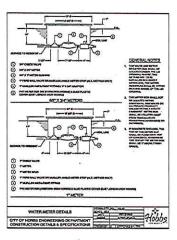

astics inc. plastic blue cover product number (18AMR-49).

District By

CITY OF HOBBS
APACHE STREET IMPROVEMENTS
GENERAL NOTES AND
MATERIALS SPECIFICATIONS

ROSS
GROUP
GROUP
GOISUTING PROPINGED
HOW DE WEST SET SHOWN THE PASS 332-311 FOR SHOWN

3

×

SIZE

DRAWING

ORIGINAL

Drown By: Checked by:
PLR PLR
Dote: Disk:
9/8/17 PROJECTS
File Name: Job No.:
GEN NOTES

of 6 sheets

















# TYPICAL PAVEMENT SECTION

NOT TO SCALE





CITY OF HOBBS
APACHE STREET IMPROVEMENTS
ROADWAY DETAILS

ROSS
GROUP
GROUP
OBSERVATION SEED
(20) 302-718 FLE
(20) 302-718 FLE
(20) 302-718 FLE

| Drawn Byt  | Checked by |  |  |
|------------|------------|--|--|
| PLR        | PLR        |  |  |
| Dotes      | Diskt      |  |  |
| 9-8-17     | PROJECTS   |  |  |
| File Namer | Job No.t   |  |  |

5 succer





















| 6 | 320 | FOSONS | 45 | EDG MG | 50 | 755 |
|---|-----|--------|----|--------|----|-----|
| ⋖ |     |        | _  |        |    |     |
| 4 |     |        |    |        |    |     |
| ⋖ |     |        |    |        |    |     |
| 1 |     |        |    |        |    |     |
| 7 | _   |        |    |        | Г  |     |

CITY OF HOBBS
APACHE STREET IMPROVEMENTS
WATER & SEWER DETAILS

ROSS
GROUP
GRIDAL RESIDENCE STATE ST

| Drawn Byt | Checked b |
|-----------|-----------|
| PLR       | PLR       |
| Date:     | Disks     |
| 9-8-17    | PROJECTS  |
| The Name: | Job No.:  |

6



City Manager

### CITY OF HOBBS

COMMISSION STAFF SUMMARY FORM

MEETING DATE: November 20, 2017 SUBJECT: Ordinance Amending Hobbs Municipal Code 8.28.040, Smoking in City-Owned, City Operated and